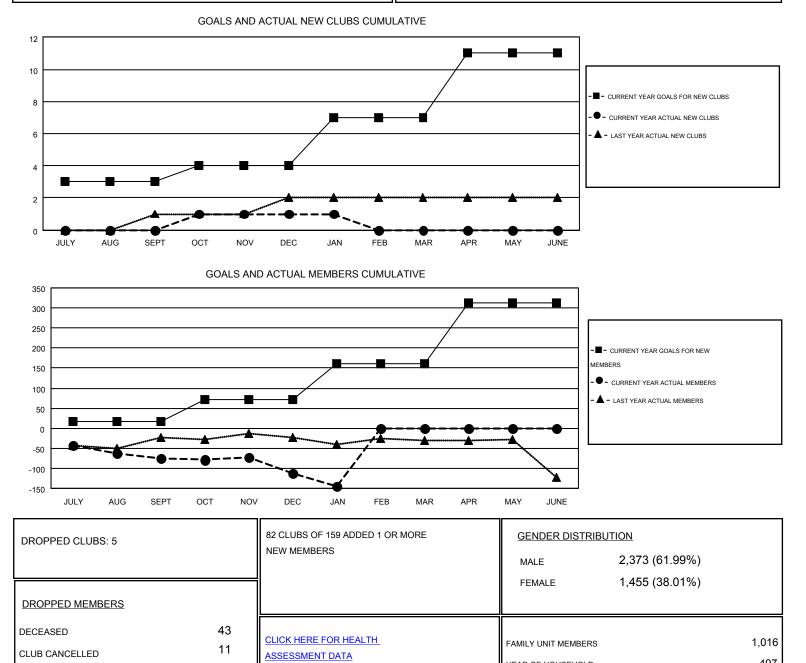

## GARY WONG GMT

| GMT | CA   | 1 |
|-----|------|---|
|     | 0, ( | 1 |

| Clubs                 |                  |           |                  | Members               |               |                    |                                        |                    |                  |
|-----------------------|------------------|-----------|------------------|-----------------------|---------------|--------------------|----------------------------------------|--------------------|------------------|
| RESULTS FOR 2015-2016 |                  |           |                  | RESULTS FOR 2015-2016 |               |                    |                                        |                    |                  |
| QUARTER               | NEW CLUB<br>GOAL | NEW CLUBS | DROPPED<br>CLUBS | NET<br>GAIN/LOSS      | QUARTER       | NEW MEMBER<br>GOAL | CHARTER AND<br>NEW<br>MEMBERS<br>ADDED | DROPPED<br>MEMBERS | NET<br>GAIN/LOSS |
| JULY/AUG/SEPT         | 3                | 0         | 2                | -2                    | JULY/AUG/SEPT | 17                 | 102                                    | 177                | -75              |
| OCT/NOV/DEC           | 1                | 1         | 2                | -1                    | OCT/NOV/DEC   | 55                 | 99                                     | 137                | -38              |
| JAN/FEB/MAR           | 3                | 0         | 1                | -1                    | JAN/FEB/MAR   | 90                 | 48                                     | 80                 | -32              |
| APR/MAY/JUNE          | 4                | 0         | 0                | 0                     | APR/MAY/JUNE  | 150                | 0                                      | 0                  | 0                |